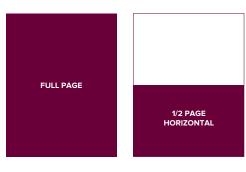

# DISPLAY ADVERTISING SIZES

# DISPLAY ADVERTISING SIZES (W x H)

| Full Page Non Bleed:  | 7-1/4" × 9-3/4"   |
|-----------------------|-------------------|
| Full Page Bleed:      | 8-3/4" x 11-1/4"* |
| Half Page Horizontal: | 7-1/4" × 4-3/4"   |
| Half Page Vertical:   | 3-1/2" × 9-3/4"   |
| I/4 Page:             | 3-1/2" × 4-3/4"   |
| I/8 Page:             | 3-1/2" × 2-1/4"   |
|                       |                   |