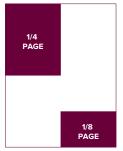

# DISPLAY ADVERTISING SIZES

# DISPLAY ADVERTISING SIZES (W x H)

| Full Page Non Bleed:  | 7-1/4" × 9-3/4"   |
|-----------------------|-------------------|
| Full Page Bleed:      | 8-3/4" x 11-1/4"* |
| Half Page Horizontal: | 7-1/4" × 4-3/4"   |
| Half Page Vertical:   | 3-1/2" × 9-3/4"   |
| I/4 Page:             | 3-1/2" × 4-3/4"   |
| I/8 Page:             | 3-1/2" × 2-1/4"   |
|                       |                   |