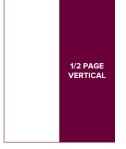

# DISPLAY ADVERTISING SIZES

# DISPLAY ADVERTISING SIZES (W x H)

| Full Page Non Bleed:  | 7-1/4" × 9-3/4"   |
|-----------------------|-------------------|
| Full Page Bleed:      | 8-3/4" x 11-1/4"* |
| Half Page Horizontal: | 7-1/4" × 4-3/4"   |
| Half Page Vertical:   | 3-1/2" × 9-3/4"   |
| I/4 Page:             | 3-1/2" × 4-3/4"   |
| I/8 Page:             | 3-1/2" × 2-1/4"   |
|                       |                   |